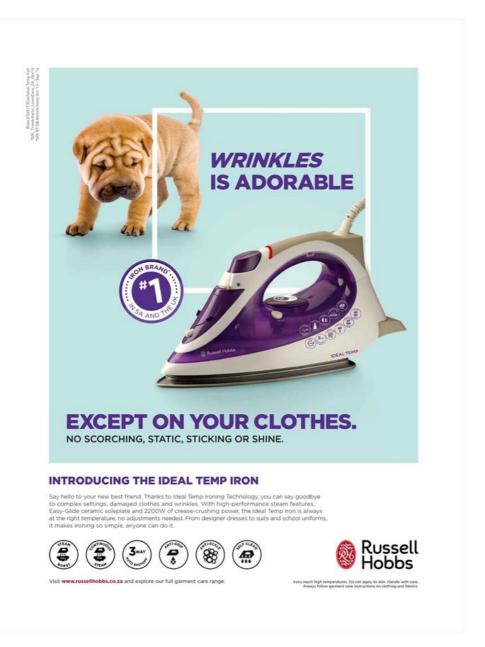

## Russell Hobbs

Ad Title: Wrinkles is adorable

**Country:** South Africa **Client:** Russell Hobbs

Advertising Agency: Base2 Digital Agency Art Director/Illustrator: Helga Malan

Copywriter: Kyle Gregorowski