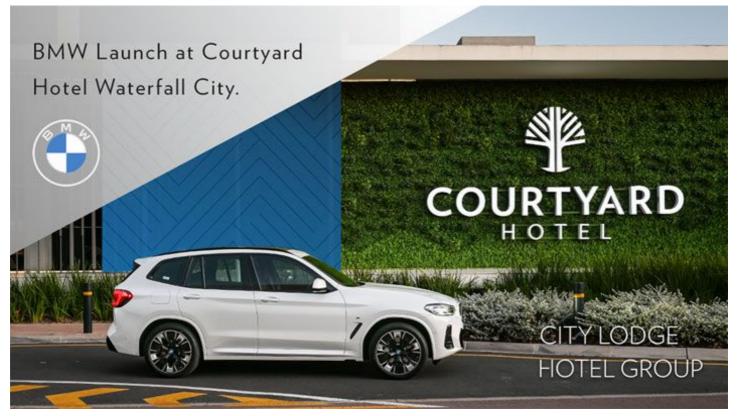

## **BMW** launches electric cars at Courtyard Hotel Waterfall City

Issued by City Lodge Hotel

23 Aug 2022

Iconic product launches happen at iconic venues. The stunning Courtyard Hotel Waterfall City didn't disappoint when selected by BMW to launch their exciting new i4 M50 and iX3 models last month. A number of journalists stayed over at the hotel, which made the perfect backdrop for these cars, photographed by Rob Till.

click to enlarge

click to enlarge

For more on the vehicles being launched, click on these links:

i4 M50: www.bmw.co.za/en/all-models/m-series/i4-m50/2021/bmw-i4-m50-highlights.html iX3: www.bmw.co.za/en/all-models/x-series/iX3/2021/bmw-ix3-highlights.html