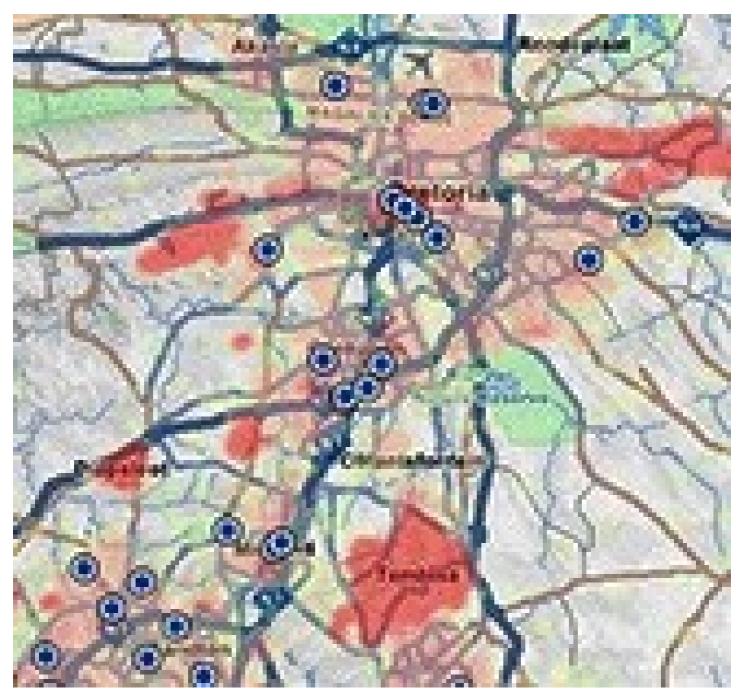

## Serve your customers better with smart addresses

Issued by AfriGIS 28 Apr 2016

You can serve your customers better if you know where they are.



AfriGIS is a **technology innovation** company We provide easy access to **quality location** information and **insights**.

Smart (geomapped) addresses solves data quality problems and takes you a long way towards KYC (Know Your Customer).

**Use AfriGIS Search:** Capture smart addresses to start populating your customer master sets now. Unlock real insights with attribute information for risk, crime, weather and more.



Weather data



Heatmaps of activity



Risk calculations

## Benefits:

- Fast, simple and correct address capturing, validation and maintenance.
- A verified geomapped customer address database that drives customer interaction and improves your territory decision making and customer segmentation.
- Never worry about address data quality again.
- Improve your KYC (Know Your Customer) to meet regulatory requirements and achieve end-to-end compliance.

TRY IT NOW: <a href="https://www.afrigis.co.za/solutions/products/locate/intiendols/">www.afrigis.co.za/solutions/products/locate/intiendols/</a>

<sup>\*</sup> AfriGIS's Peter Smythe appointed to GeoServer Project Steering Committee 14 May 2024

<sup>\*</sup> Location intelligence is the secret weapon of data-driven banking 13 Mar 2024

<sup>\*</sup> A GI