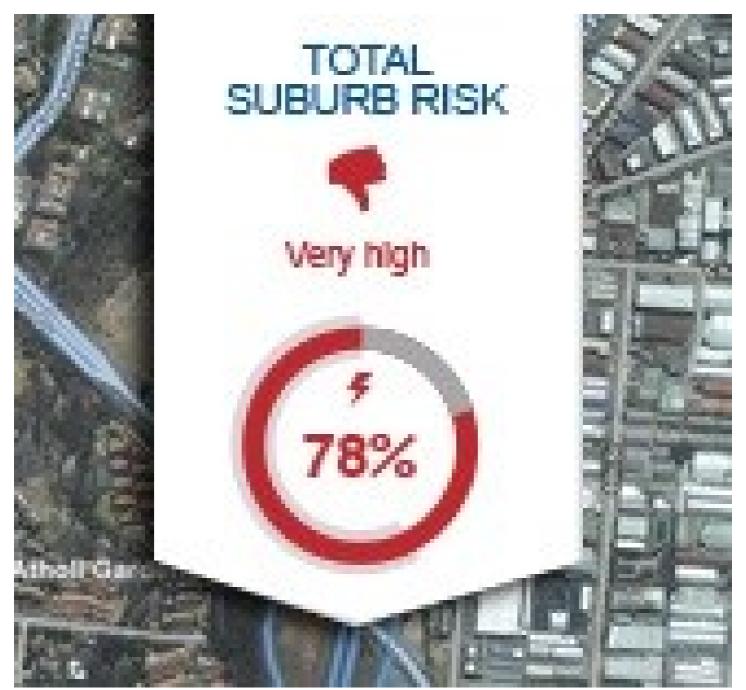

## Serve your customers better with smart addresses

Issued by AfriGIS 28 Apr 2016

You can serve your customers better if you know where they are.



AfriGIS is a **technology innovation** company We provide easy access to **quality location** information and **insights**.

Smart (geomapped) addresses solves data quality problems and takes you a long way towards KYC (Know Your Customer).

**Use AfriGIS Search:** Capture smart addresses to start populating your customer master sets now. Unlock real insights with attribute information for risk, crime, weather and more.



Weather data



Heatmaps of activity



Risk calculations

## Benefits:

- Fast, simple and correct address capturing, validation and maintenance.
- A verified geomapped customer address database that drives customer interaction and improves your territory decision making and customer segmentation.
- Never worry about address data quality again.
- Improve your KYC (Know Your Customer) to meet regulatory requirements and achieve end-to-end compliance.

TRY IT NOW: <a href="https://www.afrigis.co.za/solutions/products/locate/intiendols/">www.afrigis.co.za/solutions/products/locate/intiendols/</a>

<sup>\*</sup> AfriGIS's Peter Smythe appointed to GeoServer Project Steering Committee 14 May 2024

<sup>\*</sup> Location intelligence is the secret weapon of data-driven banking 13 Mar 2024

<sup>\*</sup> A GIS leap forward in the cu